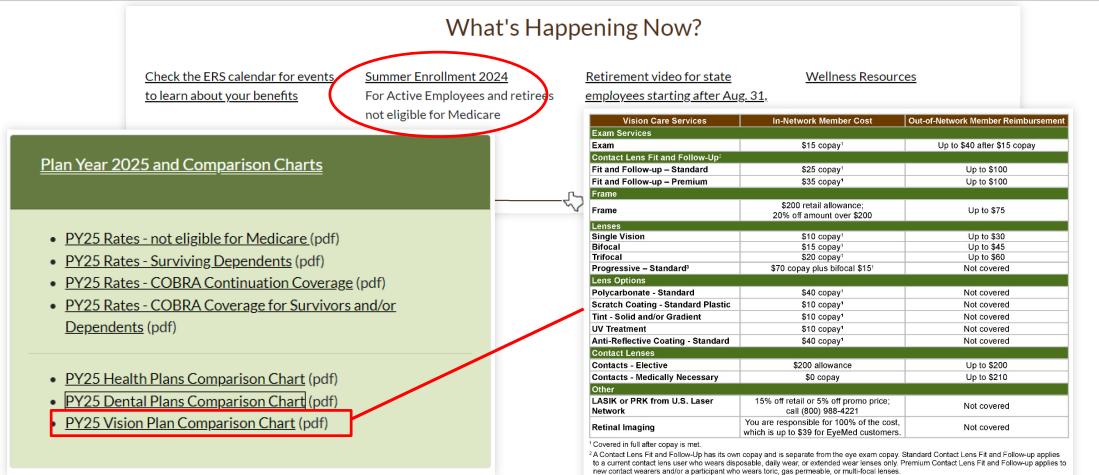

## Vision coverage comparison chart

Visit our ERS homepage ers.texas.gov

<sup>3</sup> Standard progressives are covered in full after a \$70 copay. The \$15 bifocal copay also applies to standard progressive lenses. For premium progressive lenses (in-network only), the plan coverage is up to the in-network plan payment for standard progressive lenses.

## **Vision Insurance Information**

STATE OF TEXAS VISION

EyeMed Vision Care, LLC Group number – 1050072

## Call: (844) 949-2170 (TTY:711) Visit: https://stateoftexasvision.com