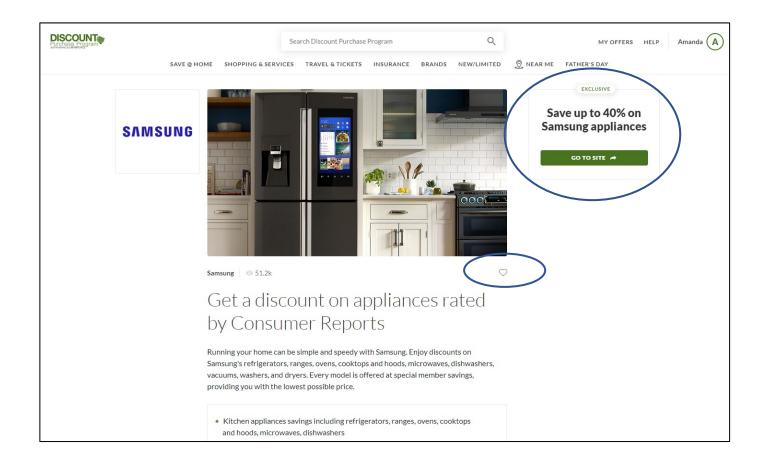

### **Select and View Deals**

Select an offer from the search results. You'll find details on the offer and how to take advantage of it.

Find the link or code to redeem the offer on the top right.

Click the heart to save an offer for later or create a "favorites" list.